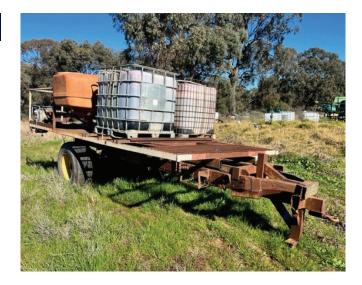

#### No. 7 – Water Trailer

- Off road water trailer, single axle
- Tank
- 2 x IBC's
- Honda petrol powered pump