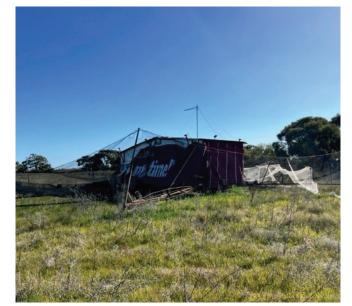

#### No. 2 - Portable Free Range Laying Shed (4)

- Hydraulic steer
- Perching racks
- Nesting boxes with hand operated conveyor
- Water tanks
- Solar panels and controller
- Winch operated netting enclosure
- Feeders
- Supplement feed cart
- Water troughs
- Lights

#### No. 3 – Portable Free Range Laying Shed (3)

- Hydraulic steer
- Perching racks
- Nesting boxes with hand operated conveyor
- Water tanks
- Solar panels and controller
- Winch operated netting enclosure
- Feeders
- Supplement feed cart
- Water troughs
- Lights
- Batteries

#### No. 4 - Portable Free Range Laying Shed (2)

- Hydraulic steer
- Perching racks
- Nesting boxes with hand operated conveyor
- Water tanks
- Solar panels and controller
- Winch operated netting enclosure
- Feeders
- Supplement feed cart
- Water troughs
- Lights

#### No. 5 – Portable Free Range Laying Shed (1)

- Perching racks
- Water tanks
- Winch operated netting enclosure
- Feeders
- Water troughs
- Lights