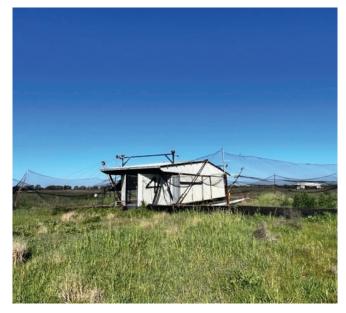

#### No. 2 - Portable Free Range Laying Shed (4)

- Hydraulic steer
- Perching racks
- Nesting boxes with hand operated conveyor
- Water tanks
- Solar panels and controller
- Winch operated netting enclosure
- Feeders
- Supplement feed cart
- Water troughs
- Lights

#### No. 3 – Portable Free Range Laying Shed (3)

- Hydraulic steer
- Perching racks
- Nesting boxes with hand operated conveyor
- Water tanks
- Solar panels and controller
- Winch operated netting enclosure
- Feeders
- Supplement feed cart
- Water troughs
- Lights
- Batteries

#### No. 4 - Portable Free Range Laying Shed (2)

- Hydraulic steer
- Perching racks
- Nesting boxes with hand operated conveyor
- Water tanks
- Solar panels and controller
- Winch operated netting enclosure
- Feeders
- Supplement feed cart
- Water troughs
- Lights

#### No. 5 – Portable Free Range Laying Shed (1)

- Perching racks
- Water tanks
- Winch operated netting enclosure
- Feeders
- Water troughs
- Lights