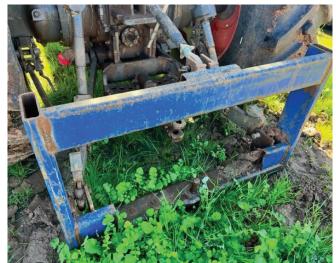

#### No. 8 – Linkage Hitch

 Fabricated 3-Point linkage tow hitch used for lifting trailer drawbar and towing