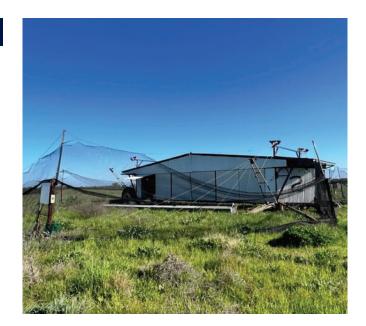

#### No. 2 - Portable Free Range Laying Shed (4)

- Hydraulic steer
- Perching racks
- Nesting boxes with hand operated conveyor
- Water tanks
- Solar panels and controller
- Winch operated netting enclosure
- Feeders
- Supplement feed cart
- Water troughs
- Lights

#### No. 3 – Portable Free Range Laying Shed (3)

- Hydraulic steer
- Perching racks
- Nesting boxes with hand operated conveyor
- Water tanks
- Solar panels and controller
- Winch operated netting enclosure
- Feeders
- Supplement feed cart
- Water troughs
- Lights
- Batteries

#### No. 4 - Portable Free Range Laying Shed (2)

- Hydraulic steer
- Perching racks
- Nesting boxes with hand operated conveyor
- Water tanks
- Solar panels and controller
- Winch operated netting enclosure
- Feeders
- Supplement feed cart
- Water troughs
- Lights

#### No. 5 – Portable Free Range Laying Shed (1)

- Perching racks
- Water tanks
- Winch operated netting enclosure
- Feeders
- Water troughs
- Lights