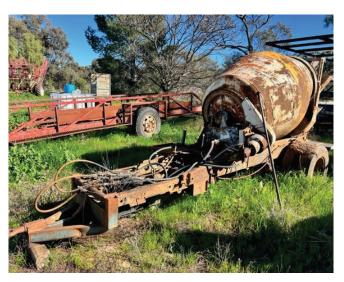

#### No. 6 – Feed Mixer

- Modified cement agitator bowl on trailer
- Hydraulic drive