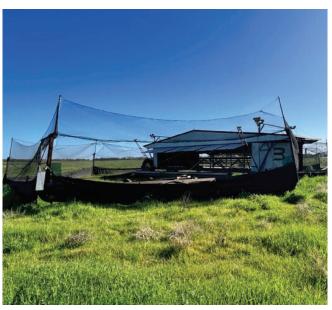

#### No. 2 - Portable Free Range Laying Shed (4)

- Hydraulic steer
- Perching racks
- Nesting boxes with hand operated conveyor
- Water tanks
- Solar panels and controller
- Winch operated netting enclosure
- Feeders
- Supplement feed cart
- Water troughs
- Lights

#### No. 3 – Portable Free Range Laying Shed (3)

- Hydraulic steer
- Perching racks
- Nesting boxes with hand operated conveyor
- Water tanks
- Solar panels and controller
- Winch operated netting enclosure
- Feeders
- Supplement feed cart
- Water troughs
- Lights
- Batteries

#### No. 4 - Portable Free Range Laying Shed (2)

- Hydraulic steer
- Perching racks
- Nesting boxes with hand operated conveyor
- Water tanks
- Solar panels and controller
- Winch operated netting enclosure
- Feeders
- Supplement feed cart
- Water troughs
- Lights

#### No. 5 – Portable Free Range Laying Shed (1)

- Perching racks
- Water tanks
- Winch operated netting enclosure
- Feeders
- Water troughs
- Lights