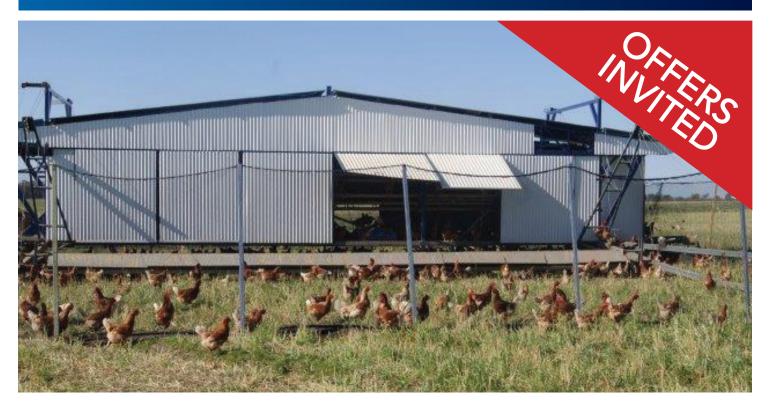

## Offers are invited for the purchase of the following equipment, in whole or part:

- Four portable free-range laying pens, on-wheels, with winch-fold netting enclosures.
- Pens were fabricated by the vendors and come with a variety of equipment, which may include: nesting boxes, solar panels, lighting, hydraulic steering, deep cycle batteries winches, water tanks, feeders, supplement feed carts and more.
- Egg grading line comprising: loading conveyor, inspection line with canopy, cleaning line, printer, scale and 6 way sorting table, large quantity of trays.
- Water trailer with tanks and petrol pump.
- Mixer trailer for wet mixes (modified cement agitator bowl).
- Ancillary items and parts including consumables, feeders, drinkers, trays, cartons etc.