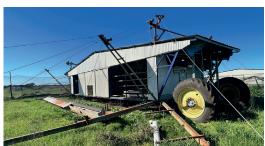

## Offers are invited for the purchase of the following equipment, in whole or part:

- Four portable free-range laying pens, on-wheels, with winch-fold netting enclosures.
- Pens were fabricated by the vendors and come with a variety of equipment, which may include: nesting boxes, solar panels, lighting, hydraulic steering, deep cycle batteries winches, water tanks, feeders, supplement feed carts and more.
- Egg grading line comprising: loading conveyor, inspection line with canopy, cleaning line, printer, scale and 6 way sorting table, large quantity of trays.
- Water trailer with tanks and petrol pump.
- Mixer trailer for wet mixes (modified cement agitator bowl).
- Ancillary items and parts including consumables, feeders, drinkers, trays, cartons etc.