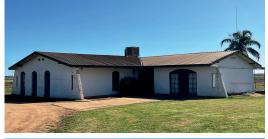

## 209.8HA\* (518.5 Acres\*) 467 CICL General Security Delivery Entitlements

- 30ML/Day CICL FlumeGate® outlet
- 4-bedroom brick veneer home
- Machinery shed and outbuildings
- Mix of clays and loam
- Currently carrying a substantial body of feed