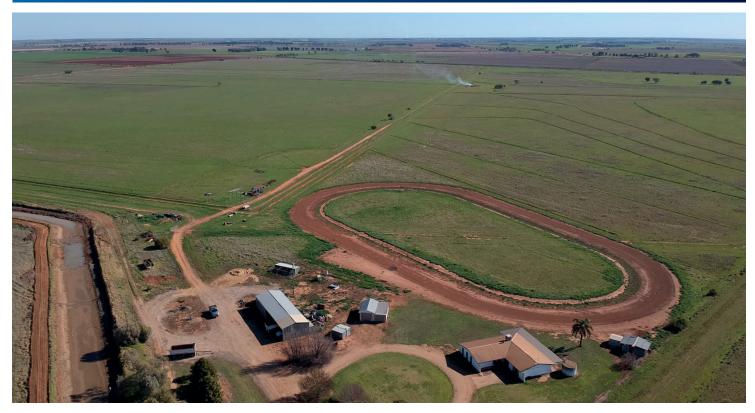

## Farm 680, Gilbert Road Coleambally NSW

Attainable Mixed Farming or value-add opportunity

## 209.8HA\* (518.5 Acres\*) 467 CICL General Security Delivery Entitlements

- 30ML/Day CICL FlumeGate® outlet
- 4-bedroom brick veneer home
- Machinery shed and outbuildings
- Mix of clays and loam
- Currently carrying a substantial body of feed

**Agents Note:** Farm 680 is located 35km south of Coleambally township in the renowned Coleambally Irrigation Area. Currently suited to a mix of grazing and cropping, the property is a blank canvas for those looking to landform and capitalise on the enviable benefits of intensive irrigated cropping in the Coleambally area.