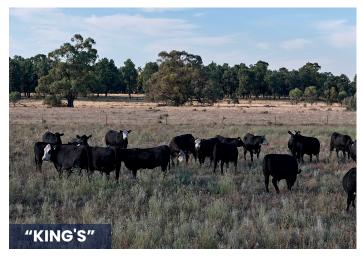

#### "KING'S"

84HA (208 acres)

- Attractive home sites (STCA)
- 78HA open grazing/cropping, 6HA sheltered grazing
- Carrying abundant feed

Expressions of interest are invited for the land as a whole or any combination of the four parcels and up to 1602 CICL General Security Delivery Entitlements \*If not sold prior