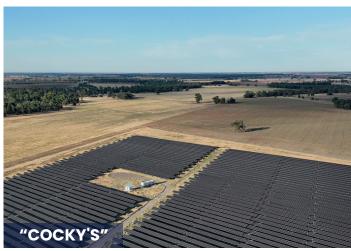

### "COCKY'S"

#### **184HA** (455 acres)

- Beds in Bankless Channel Mainly heavy clay soils
- 100% ground prepared for 2024 cropping