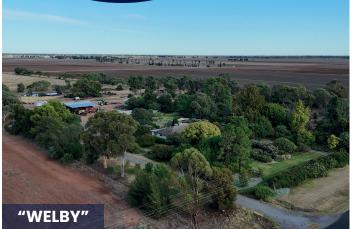

#### "WELBY"

## **214.5HA** (530 acres)

- · Spacious renovated homestead, tranquil established garden, grand deciduous trees and heritage roses creating distinct spaces, flowing lawns
- Beds in Bankless Channel Mainly heavy clay soils
- 100% ground prepared for 2024 cropping